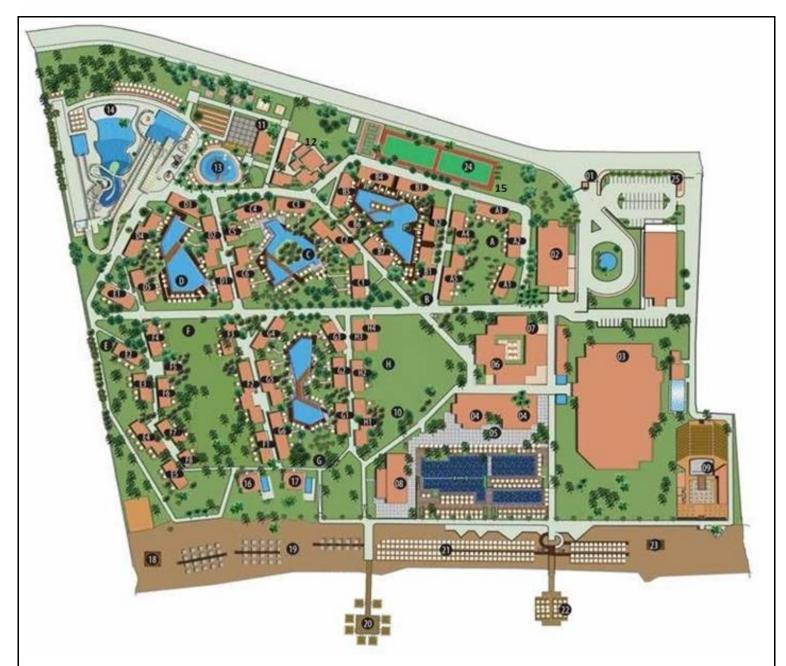

The Management of Sherwood Exclusive Kemer has the authority to change the time and the place of activities according to the weather conditions.

| 1- Main Entrance              | A1   | 1101 – 1114       | E1 | 5101 - 5122 |  |
|-------------------------------|------|-------------------|----|-------------|--|
| 2- Lobby & Reception          | A2   | 1201 – 1224       | E2 | 5201 - 5222 |  |
| 3- Main Restaurant            | A3   | 1301 – 1324       | E3 | 5301 - 5324 |  |
| 4- A'la Carte Restaurants     | A4   | 1401 – 1424       | E4 | 5401 - 5424 |  |
| 5- Snack Restaurants          | A5   | 1501 – 1516       | E5 | 5501 - 5524 |  |
| 6- Spa-Center                 |      |                   |    |             |  |
| 7- Shopping Area              | B1   | 2101 – 2114       | F1 | 6101 - 6114 |  |
| 8- Pool Bar                   | B2   | 2201 – 2224       | F2 | 6201 - 6218 |  |
| 9- Amphi Theater & Night Club | B3   | 2301 – 2324       | F3 | 6301 - 6314 |  |
| 10-Yoga                       | B4   | 2401 – 2424       | F4 | 6401 - 6414 |  |
| 11-Aqua Snack & Bar           | B5   | 2501 – 2524       | F5 | 6501 - 6512 |  |
| 12-Robins Kids Club           | B6   | 2601 – 2612       | F6 | 6601 - 6614 |  |
| 13-Kids Aquapark              | B7   | 2701 – 2714       | F7 | 6701 - 6714 |  |
| 14-Aquapark                   |      |                   | F8 | 6801 - 6812 |  |
| 15- Air Rifle & Archery       | C1   | 3101 – 3114       |    |             |  |
| 16- Villa Breezes             | C2   | 3201 – 3216       | G1 | 7101 - 7114 |  |
| 17- Villa Dreams              | C3   | 3301 – 3324       | G2 | 7201 - 7214 |  |
| 18-Water sport                | C4   | 3401 – 3424       | G3 | 7301 - 7314 |  |
| 19- VIP Cabana -Pavilions     | C5   | 3501 – 3522       | G4 | 7401 - 7414 |  |
| 20- VIP Pier                  | C6   | 3601 – 3616       | G5 | 7501 - 7516 |  |
| 21-Family Corner              |      |                   | G6 | 7601 - 7616 |  |
| 22- Pier                      | D1   | 4101 – 4114       |    |             |  |
| 23-Beach Volley & Boccia      | D2   | 4201 – 4226       | H1 | 8101 - 8113 |  |
| 24- Tennis Courts             | D3   | 4301 – 4324       | H2 | 8201 - 8212 |  |
| 25-Parking Area               | D4   | 4401 – 4526       | H3 | 8301 - 8326 |  |
|                               | D5   | 4501 – 4514       | H4 | 8401 - 8427 |  |
|                               | MAIN | BUILD 9201 - 9244 |    |             |  |