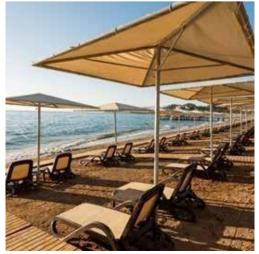

| BEACH | DESCRIPTION                                                                                                                      |
|-------|----------------------------------------------------------------------------------------------------------------------------------|
|       | 500 m Length Sandy & Pebble Beach<br>Sun Beds, Umbrellas, WC, Shower, Cabinet and Towel Service is available and free of charge. |