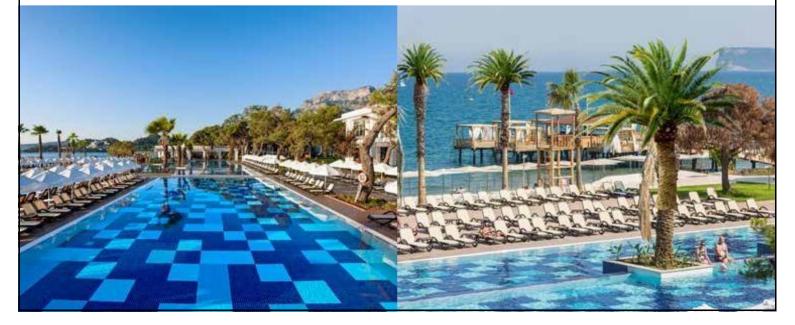

| BEACH | DESCRIPTION                                                                                                                      |
|-------|----------------------------------------------------------------------------------------------------------------------------------|
|       | 500 m Length Sandy & Pebble Beach<br>Sun Beds, Umbrellas, WC, Shower, Cabinet and Towel Service is available and free of charge. |

| POOLS                    | DESCRIPTION                                                                                                                                                                                                                                                                                                                                                                                                                                                                                                                            | DEPTH                                                                                                  | M2                                                                                                                                                                                                                                           |
|--------------------------|----------------------------------------------------------------------------------------------------------------------------------------------------------------------------------------------------------------------------------------------------------------------------------------------------------------------------------------------------------------------------------------------------------------------------------------------------------------------------------------------------------------------------------------|--------------------------------------------------------------------------------------------------------|----------------------------------------------------------------------------------------------------------------------------------------------------------------------------------------------------------------------------------------------|
| Swimming Pools<br>Pools) | <ul> <li>Main Pool</li> <li>Pool</li> <li>Pool (Shallow)</li> <li>Pool (B Block)</li> <li>Pool (C Block)</li> <li>Pool (D Bock)</li> <li>Pool (D Bock)</li> <li>Pool (G Block)</li> <li>Aquapark Pool (1)</li> <li>Aquapark Pool (2)</li> <li>Aquapark Pool (3)</li> <li>Aquapark Pool for children (4)</li> <li>-*6 units Waterslides for adults and 3 unit slides for Children. "All the pools are with fresh water"</li> <li>*Umbrellas, Sun Beds, WC, Shower, Cabins and Towel service is available and free of charge.</li> </ul> | 1.40 cm<br>1.40 cm<br>20 cm<br>1.40 cm<br>1.40 cm<br>1.40 cm<br>1.40 cm<br>1.20 cm<br>1.20 cm<br>40 cm | 824 m <sup>2</sup><br>321 m <sup>2</sup><br>198 m <sup>2</sup><br>561 m <sup>2</sup><br>486 m <sup>2</sup><br>463 m <sup>2</sup><br>639 m <sup>2</sup><br>957 m <sup>2</sup><br>97m <sup>2</sup><br>320 m <sup>2</sup><br>325 m <sup>2</sup> |