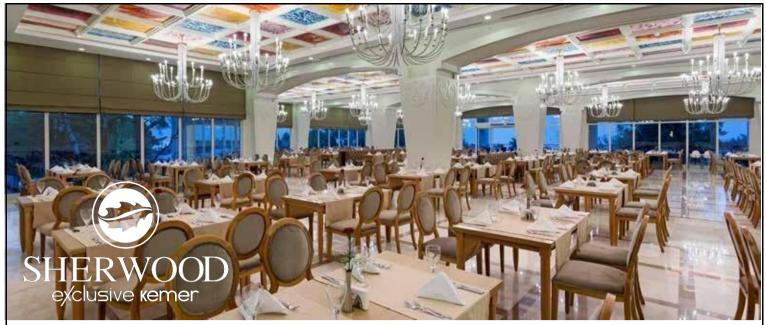

\* A'la - Carte 's are EXTRA CHARGED, Reservation is required \* A'la Carte' s are 6 days opened per week/ They will be in use according to the weather conditions\*

| RESTAURANTS                                                                               | DESCRIPTION                                                                        | TIMES                                                                   | CAPACITY                                | M2                   |
|-------------------------------------------------------------------------------------------|------------------------------------------------------------------------------------|-------------------------------------------------------------------------|-----------------------------------------|----------------------|
| Fusions Main Restaurant<br>(with 2 floors and 2 buffets serving in 4<br>different themes) | Breakfast<br>Late breakfast<br>Lunch<br>Dinner<br>Late Snack                       | 07:00-10:00<br>10:00-11:00<br>12:30-14:30<br>19:00-21:30<br>23:00-02:30 | Indoor 850<br>Outdoor 800<br>Total 1500 | 2.300 m2<br>1.200 m2 |
| *Turquoise A'la - Carte Restaurant                                                        | Turkish Cuisine (Extra )                                                           | 19:00 - 21:30                                                           | 60                                      | 125 m2               |
| *Basilico Italian<br>A'la -Carte Restaurant                                               | Italian Cuisine (Extra )                                                           | 19:00 - 21:30                                                           | 60                                      | 125 m2               |
| **Mama Cocha Fish<br>A'la-Carte Restaurant                                                | Fish Cuisine (Extra )                                                              | 19:00 - 21:30                                                           | 60                                      | 100 m2               |
| **Waribashi Far East<br>A'la-Carte Restaurant                                             | Asian and Far East Cuisine (Extra)                                                 | 19:00 - 21:30                                                           | 45                                      | 100 m2               |
| Children Restaurant<br>(Robins Kid's Club)                                                | Children's Menu,<br>Pastries, cookies, fruit juices and ice cream                  | 12:00-13:00<br>15:00-16:00<br>19:00-20:00                               | 50                                      | 75 m2                |
| Pranzo A'la - Carte Snack Restaurant                                                      | A'la Carte Menu, Salad and Fruit buffet, ice-cream                                 | 12:00 - 16:00                                                           | 50                                      | 250 m2               |
| Aqua Snack Restaurant (aqua)                                                              | Restaurant (aqua) Snack Foods & Drinks 1                                           |                                                                         | 70                                      | 250 m2               |
| Patisserie Corner                                                                         | Sweet & Salty cookies, macaroons, pie, cheesecake, cakes with chocolate and fruit. | 11:00 - 18:00                                                           | 60                                      | 150 m2               |