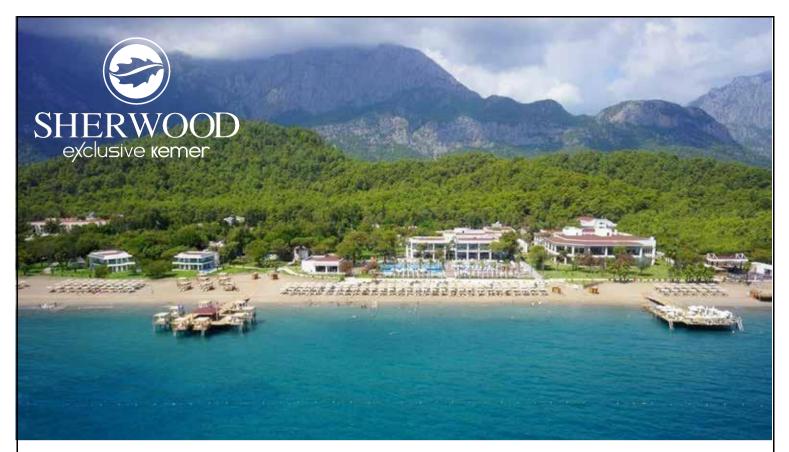

|                            | LOCATION                                        |  |  |  |
|----------------------------|-------------------------------------------------|--|--|--|
| Distance to the Aiport:    | 55 km (Antalya)                                 |  |  |  |
| Distance to City Center:   | 45 km (Antalya)                                 |  |  |  |
| Nearest Hospital:          | 9 km (Kemer)                                    |  |  |  |
| Nearest Bus Stop:          | 100 m                                           |  |  |  |
| Nearest Historical Places: | Phaselis, Olympos, Demre, Kekova, Myra, Kaleiçi |  |  |  |
| Distance to the Beach:     | 0 m                                             |  |  |  |
| Distance to the Road:      | 0 m                                             |  |  |  |

| BEACH | DESCRIPTION                                                                                                                      |
|-------|----------------------------------------------------------------------------------------------------------------------------------|
|       | 500 m Length Sandy & Pebble Beach<br>Sun Beds, Umbrellas, WC, Shower, Cabinet and Towel Service is available and free of charge. |