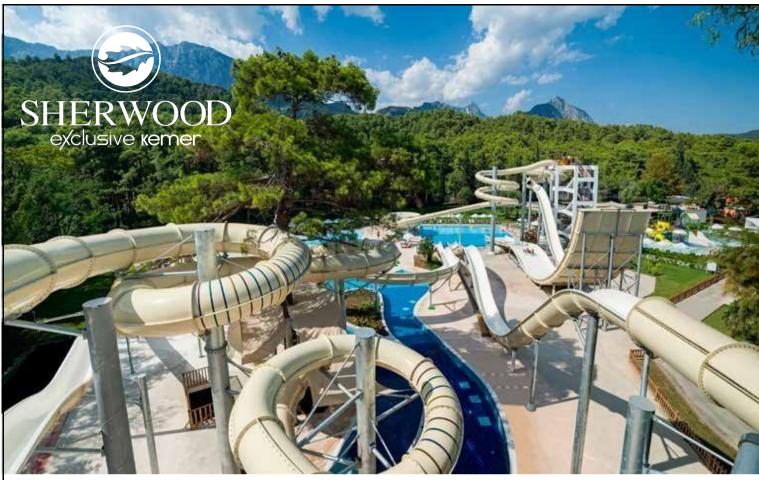

| POOLS                    | DESCRIPTION                                                                                                                                                                                                                                                                                                                                                                                                                                                                                                                            | DEPTH                                                                                                  | M2                                                                                                                                                                                                                                           |
|--------------------------|----------------------------------------------------------------------------------------------------------------------------------------------------------------------------------------------------------------------------------------------------------------------------------------------------------------------------------------------------------------------------------------------------------------------------------------------------------------------------------------------------------------------------------------|--------------------------------------------------------------------------------------------------------|----------------------------------------------------------------------------------------------------------------------------------------------------------------------------------------------------------------------------------------------|
| Swimming Pools<br>Pools) | <ul> <li>Main Pool</li> <li>Pool</li> <li>Pool (Shallow)</li> <li>Pool (B Block)</li> <li>Pool (C Block)</li> <li>Pool (D Bock)</li> <li>Pool (D Bock)</li> <li>Pool (G Block)</li> <li>Aquapark Pool (1)</li> <li>Aquapark Pool (2)</li> <li>Aquapark Pool (3)</li> <li>Aquapark Pool for children (4)</li> <li>-*6 units Waterslides for adults and 3 unit slides for Children. "All the pools are with fresh water"</li> <li>*Umbrellas, Sun Beds, WC, Shower, Cabins and Towel service is available and free of charge.</li> </ul> | 1.40 cm<br>1.40 cm<br>20 cm<br>1.40 cm<br>1.40 cm<br>1.40 cm<br>1.40 cm<br>1.20 cm<br>1.20 cm<br>40 cm | 824 m <sup>2</sup><br>321 m <sup>2</sup><br>198 m <sup>2</sup><br>561 m <sup>2</sup><br>486 m <sup>2</sup><br>463 m <sup>2</sup><br>639 m <sup>2</sup><br>957 m <sup>2</sup><br>97m <sup>2</sup><br>320 m <sup>2</sup><br>325 m <sup>2</sup> |