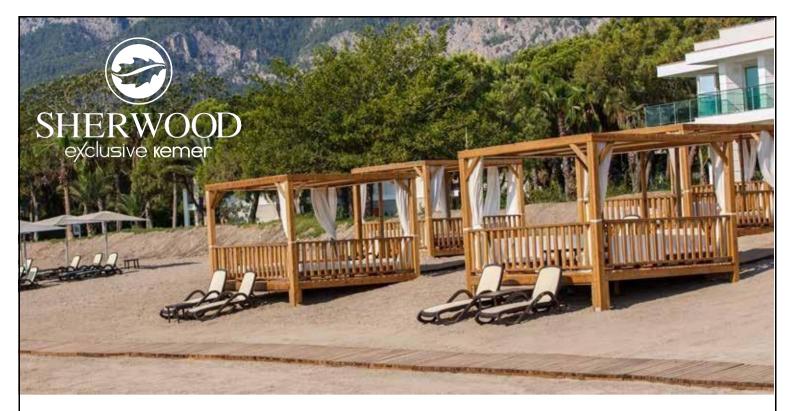

| BEACH | DESCRIPTION                                                                                                                      |
|-------|----------------------------------------------------------------------------------------------------------------------------------|
|       | 500 m Length Sandy & Pebble Beach<br>Sun Beds, Umbrellas, WC, Shower, Cabinet and Towel Service is available and free of charge. |